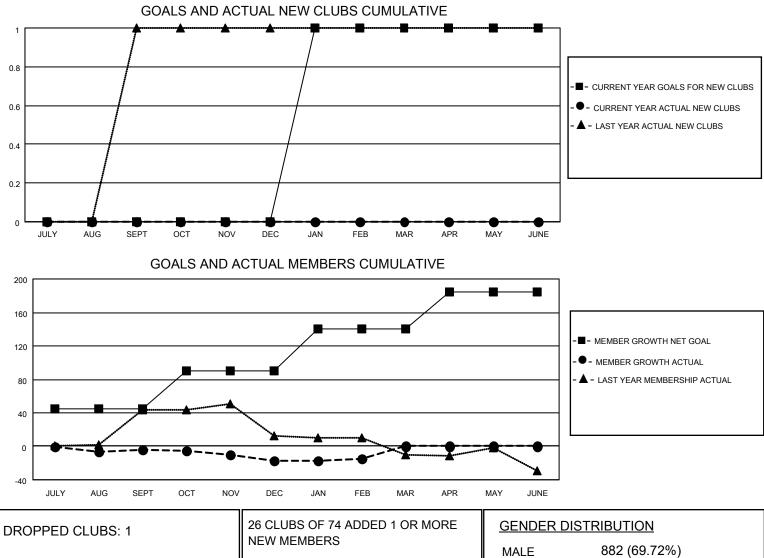

## LOCATION AUSTRALIA

District 201V14

Results as of: 2/28/2021

| Clubs                 |               |           |               | Members               |                          |                         |                                                    |  |
|-----------------------|---------------|-----------|---------------|-----------------------|--------------------------|-------------------------|----------------------------------------------------|--|
| RESULTS FOR 2020-2021 |               |           |               | RESULTS FOR 2020-2021 |                          |                         |                                                    |  |
| QUARTER               | NEW CLUB GOAL | NEW CLUBS | DROPPED CLUBS | QUARTER ME            | EMBER GROWTH NET<br>GOAL | MEMBER GROWTH<br>ACTUAL | DROPPED<br>MEMBERS ACTUAL<br>(including transfers) |  |
| JULY/AUG/SEPT         | 0             | 0         | 1             | JULY/AUG/SEPT         | 45                       | 19                      | 19                                                 |  |
| OCT/NOV/DEC           | 0             | 0         | 0             | OCT/NOV/DEC           | 45                       | 16                      | 26                                                 |  |
| JAN/FEB/MAR           | 1             | 0         | 0             | JAN/FEB/MAR           | 50                       | 13                      | 10                                                 |  |
| APR/MAY/JUNE          | 0             | 0         | 0             | APR/MAY/JUNE          | 45                       | 0                       | 0                                                  |  |